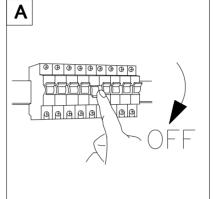

• Ensure main supply is switched off.

## **Connecting the Terminal Block**

Connect main supply (**brown - L**ive, **blue - N**eutral) into terminal block making sure all connections are tight.