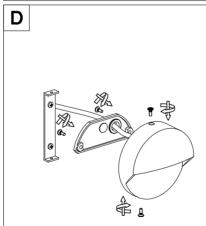

### **INSTALLATION INSTRUCTIONS**

Electrical products can cause death, injury, or damage to property. Maintenance and installation should only be carried out by a professional electrician.

The light source contained in this luminarie shall only be replaced by the manufacturer or his service agent or a similar qualified person.

## **Connecting the Terminal Block**

Connect main supply (**brown - L**ive, **blue - N**eutral) into terminal block making sure all connections are tight.