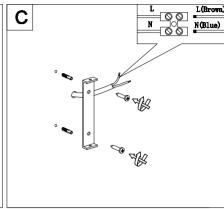

# N ⊕ L

## **Connecting the Terminal Block**

Connect main supply (**brown - L**ive, **blue - N**eutral) into terminal block making sure all connections are tight.