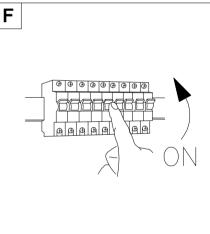

# N ⊕ L

## **Connecting the Terminal Block**

Connect main supply (**brown - L**ive, **blue - N**eutral) into terminal block making sure all connections are tight.