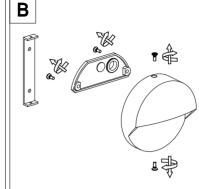

### **INSTALLATION INSTRUCTIONS**

Electrical products can cause death, injury, or damage to property. Maintenance and installation should only be carried out by a professional electrician.

The light source contained in this luminarie shall only be replaced by the manufacturer or his service agent or a similar qualified person.

## **Connecting the Terminal Block**

Connect main supply (**brown - L**ive, **blue - N**eutral) into terminal block making sure all connections are tight.